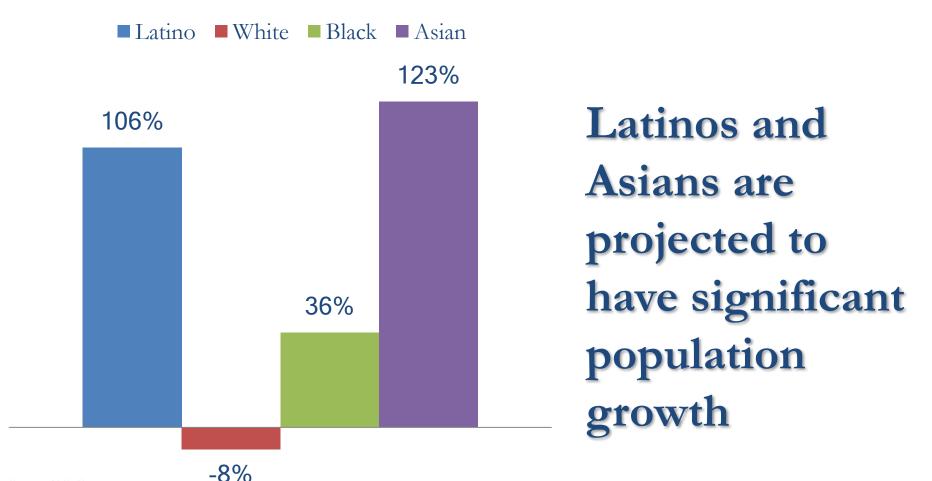

### **Population Projections**

Source: U.S. Census

### **Population Projections**