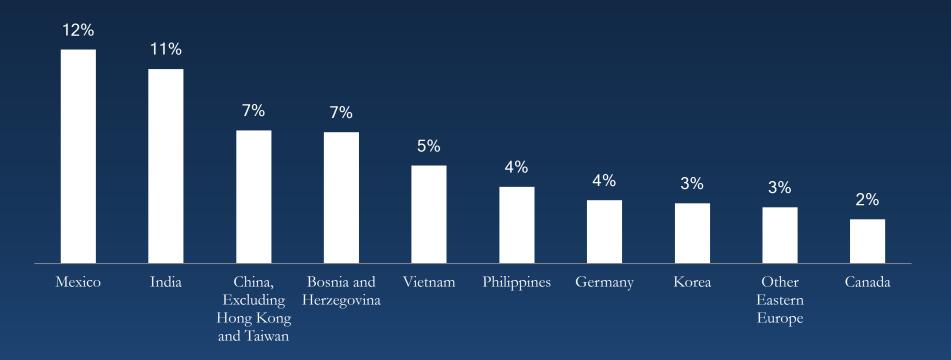

## Fifty-nine percent of the foreign-born residents in the Saint Louis Metro are from ten countries