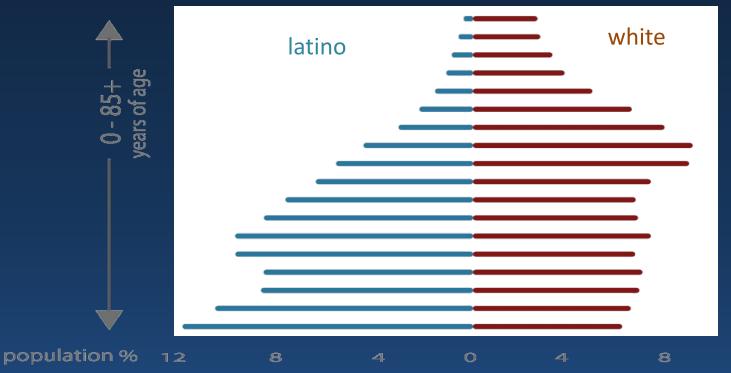

#### Tends of the U.S. foreign-born population



### Foreign-born Population for the U.S. 2010-2017



increase the foreign-born population for the U.S.

### The foreign-born population share of the U.S. population



# Foreign-born population in Saint Louis MSA



Source: Figure computed by Sandoval, J.S. Onésimo. U.S Census Data

# POPULATION CURVES FOR LATINOS

## LATINOS IN THE SAINT LOUIS MSA THE PAST:



2010 and 2016 numbers are from the ACS 1 year estimates. 1980-2000 numbers are the U.S. Decennial Census.

## LATINOS IN THE SAINT LOUIS MSA POTENTIAL FUTURE:



72,534

### 17% Growth Rate Since 2010

## PAN-LATINO DIVERSITY Saint Louis MSA



### POPULATION PYRAMIDS

# POPULATION PYRAMID: Black/White



### POPULATION PYRAMID:

Asian/White



# POPULATION PYRAMID: Latino/White





# DIVERSITY OF THE IMMIGRANT POPULATION

### About 1 out of 2 foreign-born residents arrived after 2000



## DIVERSITY OF THE FOREIGN-BORN POPULATION Saint Louis



## Fifty-nine percent of the foreign-born residents in the Saint Louis Metro are from ten countries



# EDUCATIONAL PORTRAIT OF IMMIGRANTS AND LATINOS

#### SCHOOL ENROLLMENT FOR THE SAINT LOUIS MSA



#### PRE-SCHOOL SCHOOL ENROLLMENT FOR THE SAINT LOUIS MSA



#### COLLEGE AND GRADUATE SCHOOL - SCHOOL ENROLLMENT FOR THE SAINT LOUIS MSA



#### Bachelor's Degree or Higher- EDUCATION ATTAINMENT FOR THE SAINT LOUIS MSA



# ECONOMIC PORTRAIT OF IMMIGRANTS AND LATINOS





Median Households Income

Latino National Source: 2016 American Community Survey 1-Year Estimates

Native FB: Citizen

FB: Not a Citizen



#### LATINO I