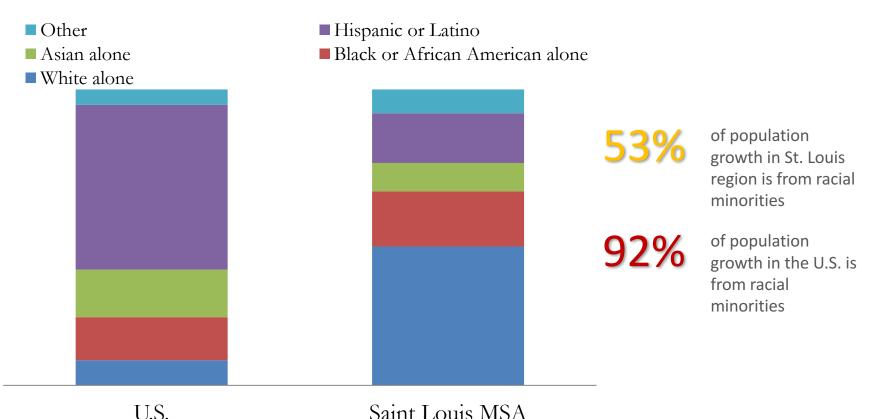

### MOST OF THE POPULATION GROWTH IN THE U.S. AND SAINT LOUIS REGION FROM 2000-2010 CAME FROM RACIAL MINORITIES

Saint Louis MSA

### SINCE 2010, 100% OF THE POPULATION GROWTH FOR THE SAINT LOUIS REGION CAME FROM LATINO, ASIAN, AND OTHER MINORITIES

Source: 2007 U.S Census and 2016 U.S. Census ACS 5 Year Estimates