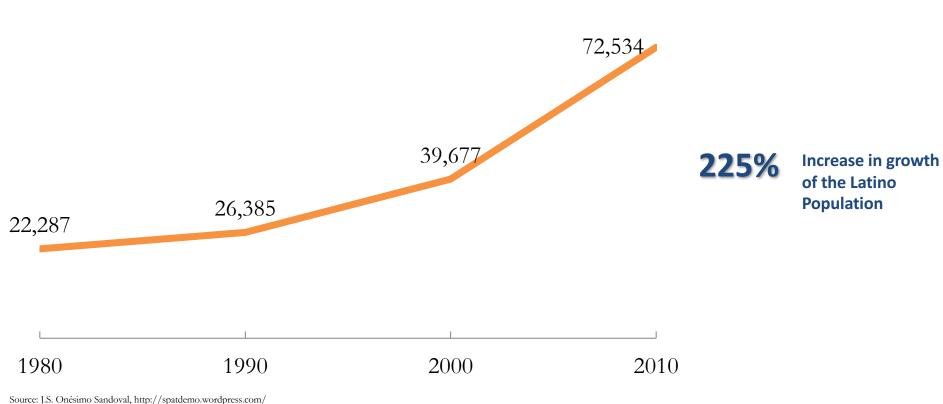

## LATINOS IN THE SAINT LOUIS MSA THE PAST:

2010 and 2016 numbers are from the ACS 1 year estimates. 1980-2000 numbers are the U.S. Decennial Census.

## LATINOS IN THE SAINT LOUIS MSA POTENTIAL FUTURE:

72,534

### 17% Growth Rate Since 2010