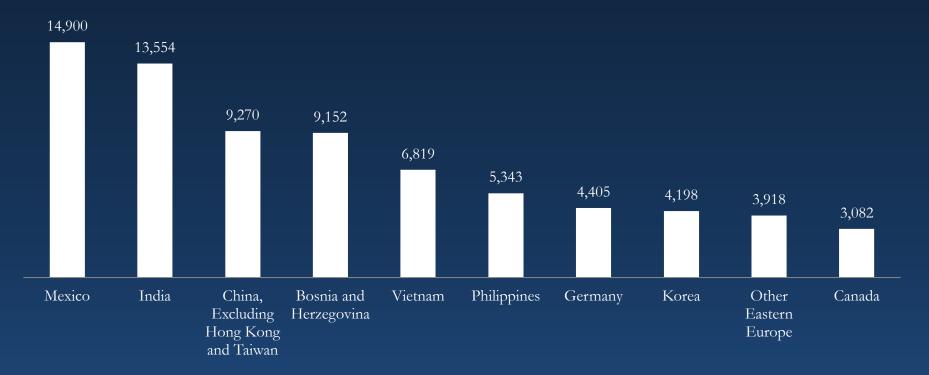

## Fifty-nine percent of the foreign-born residents in the Saint Louis Metro are from ten countries