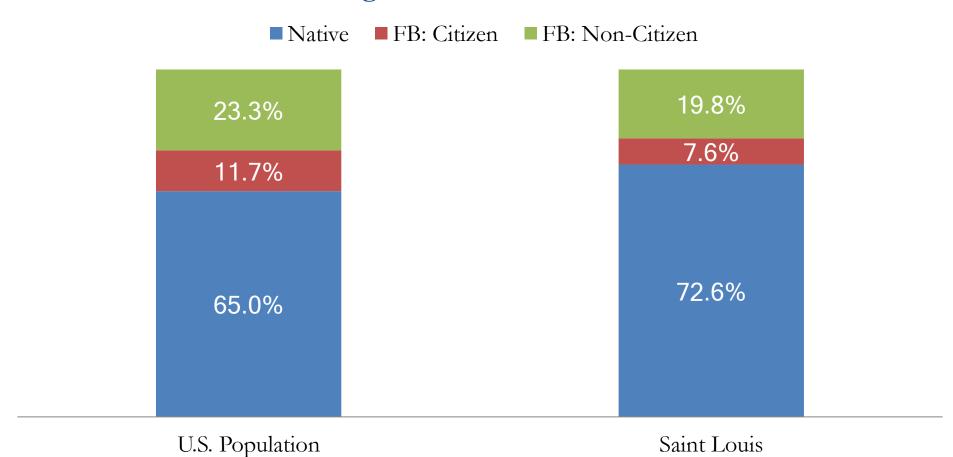

# About 1 out of 2 foreign-born residents arrived after 2000



## DIVERSITY OF THE FOREIGN-BORN POPULATION Saint Louis



## Fifty-nine percent of the foreign-born residents in the Saint Louis Metro are from ten countries



# EDUCATIONAL PORTRAIT OF IMMIGRANTS AND LATINOS

#### SCHOOL ENROLLMENT FOR THE SAINT LOUIS MSA



#### PRE-SCHOOL SCHOOL ENROLLMENT FOR THE SAINT LOUIS MSA



#### COLLEGE AND GRADUATE SCHOOL - SCHOOL ENROLLMENT FOR THE SAINT LOUIS MSA



#### Bachelor's Degree or Higher- EDUCATION ATTAINMENT FOR THE SAINT LOUIS MSA



# ECONOMIC PORTRAIT OF IMMIGRANTS AND LATINOS





Median Households Income

Latino National Source: 2016 American Community Survey 1-Year Estimates

Native FB: Citizen

FB: Not a Citizen



#### LATINO IMMIGRANTS

#### Immigration Status of Latinos



#### Nativity Status of Latinos



# The majority of Latino residents migrated to the Saint Louis region



# The majority of Latino ethnic groups are migrating to the Saint Louis region



### SPATIAL ANALYSIS OF DEMOGRAPHIC CHANGE

of the Latino population lived in Saint Louis City or Saint Louis County in 1980

of the Latino population lived in Saint Louis City in 1980

#### St. Louis MSA

#### Latino Population











of the Latino
population lived in Saint
Louis City or Saint
Louis County in 2016

15% of the Latino population lived in Saint Louis City in 2016

#### St. Louis MSA

# Latino Population < 5000









249% increase in the Latino
Population Since
1980 for the St.
Louis MSA

(Note: Number are absolute change 1980-2016)

#### St. Louis MSA

#### Percent Change

104% -