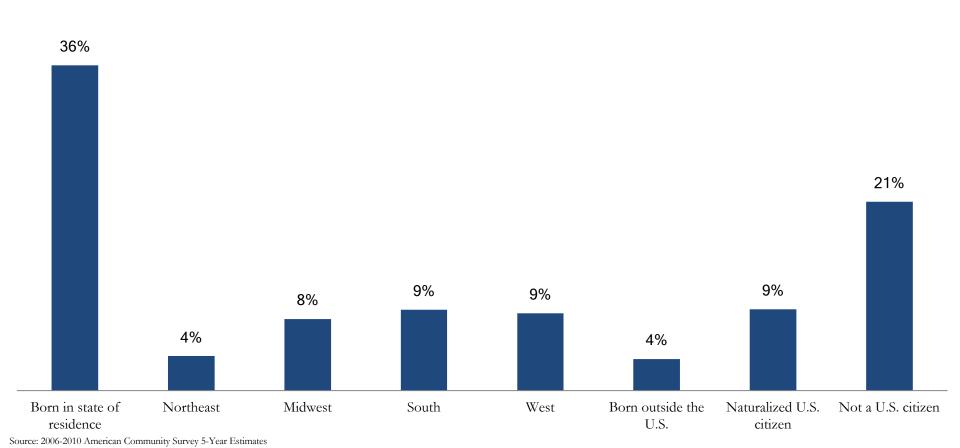

Saint Louis



## Fifty-nine percent of the foreign-born residents in the Saint Louis Metro are from ten countries



# EDUCATIONAL PORTRAIT OF IMMIGRANTS AND LATINOS

#### SCHOOL ENROLLMENT FOR THE SAINT LOUIS MSA



#### PRE-SCHOOL SCHOOL ENROLLMENT FOR THE SAINT LOUIS MSA



#### COLLEGE AND GRADUATE SCHOOL - SCHOOL ENROLLMENT FOR THE SAINT LOUIS MSA



#### Bachelor's Degree or Higher- EDUCATION ATTAINMENT FOR THE SAINT LOUIS MSA



# ECONOMIC PORTRAIT OF IMMIGRANTS AND LATINOS





Median Households Income

Latino National Source: 2016 American Community Survey 1-Year Estimates

Native FB: Citizen

FB: Not a Citizen



#### LATINO IMMIGRANTS

#### Immigration Status of Latinos



#### Nativity Status of Latinos



# The majority of Latino residents migrated to the Saint Louis region



# The majority of Latino ethnic groups are migrating to the Saint Louis region



### SPATIAL ANALYSIS OF DEMOGRAPHIC CHANGE

of the Latino population lived in Saint Louis City or Saint Louis County in 1980

of the Latino population lived in Saint Louis City in 1980

#### St. Louis MSA

#### Latino Population











of the Latino
population lived in Saint
Louis City or Saint
Louis County in 2016

15% of the Latino population lived in Saint Louis City in 2016

#### St. Louis MSA

# Latino Population < 5000









249% increase in the Latino
Population Since
1980 for the St.
Louis MSA

(Note: Number are absolute change 1980-2016)

#### St. Louis MSA

#### Percent Change

104% - 250%

251% - 500%

501% +



52%

of the immigrant population lived in St. Louis County in 1980

#### Forei