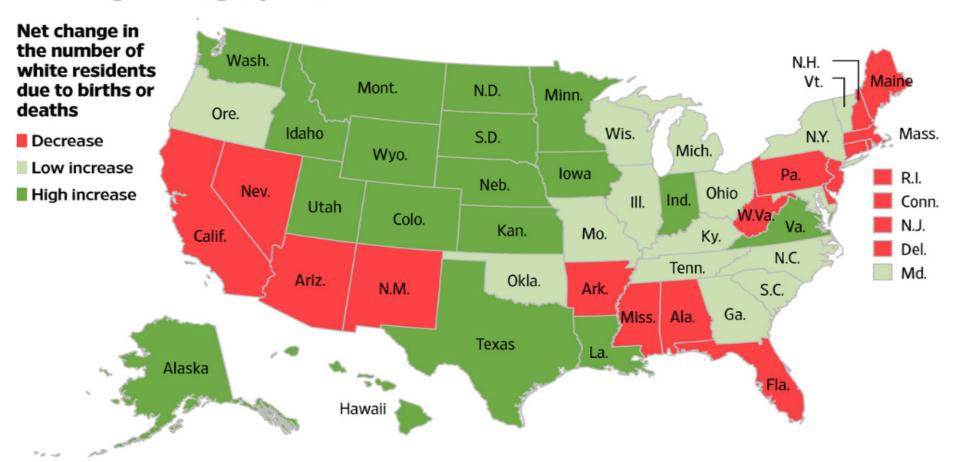

### Demographic Spring (Births>Deaths) and Demographic Winter (Deaths >Births) 2014