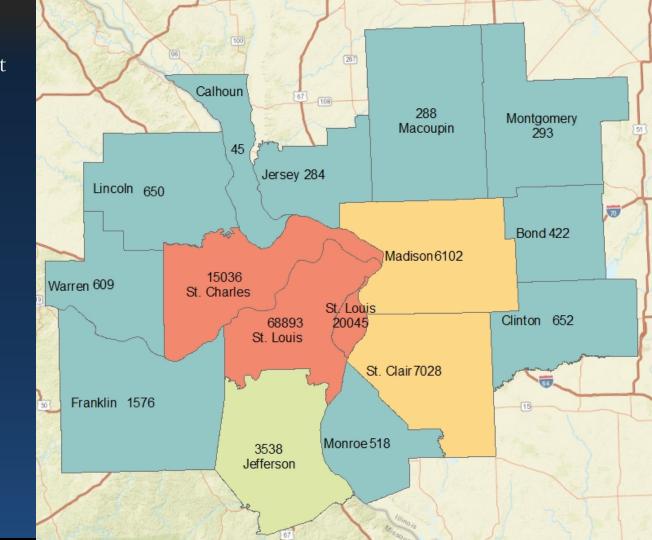

#### Foreign-Born

45 - 2500

2501 - 5000

5001 - 7500

7501 - 68893

55%

of the immigrant population lived in St. Louis County in 2016

#### Foreign-Born

45 - 2500

2501 - 5000

5001 - 7500

7501 - 68893

766% increase in the immigrant population since 1980 for the St. Charles
(Note: Number are absolute change 1980-