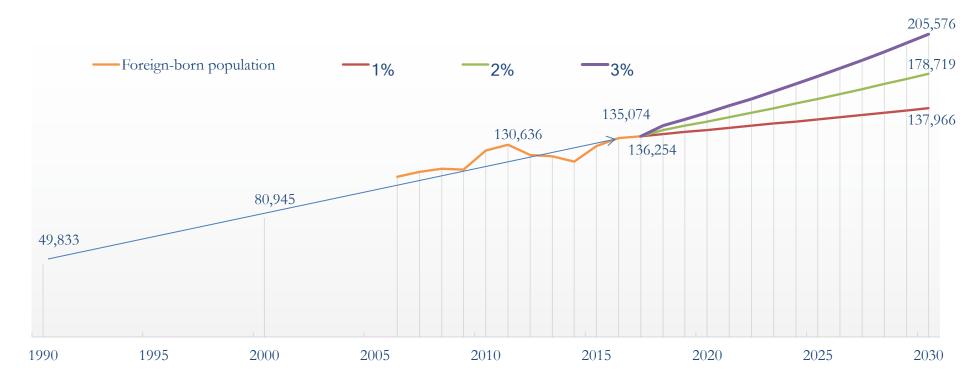

# Foreign-born population in Saint Louis MSA

Source: Figure computed by Sandoval, J.S. Onésimo. U.S Census Data

#### Tends of the U.S. foreign-born population

### Foreign-born Population for the U.S. 2010-2017

increase the foreign-born population for the U.S.

### The foreign-born population share of the U.S. population