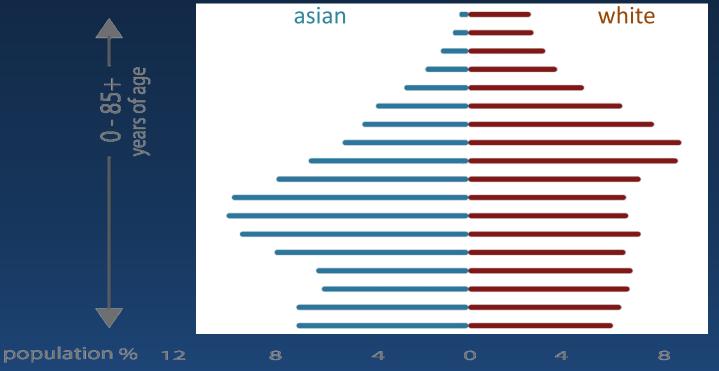

4



# POPULATION CURVES OF IMMIGRANTS

#### Tends of the U.S. foreign-born population



### Foreign-born Population for the U.S. 2010-2017



increase the foreign-born population for the U.S.

### The foreign-born population share of the U.S. population



# Foreign-born population in Saint Louis MSA



Source: Figure computed by Sandoval, J.S. Onésimo. U.S Census Data

# POPULATION CURVES FOR LATINOS

## LATINOS IN THE SAINT LOUIS MSA THE PAST:



2010 and 2016 numbers are from the ACS 1 year estimates. 1980-2000 numbers are the U.S. Decennial Census.

## LATINOS IN THE SAINT LOUIS MSA POTENTIAL FUTURE:



72,534

### 17% Growth Rate Since 2010

## PAN-LATINO DIVERSITY Saint Louis MSA



### POPULATION PYRAMIDS

# POPULATION PYRAMID: Black/White



### POPULATION PYRAMID:

Asian/White



# POPULATION PYRAMID: Latino/White





# DIVERSITY OF THE IMMIGRANT POPULATION

### About 1 out of 2 foreign-born residents arrived after 2000



## DIVERSITY OF THE FOREIGN-BORN POPULATION Saint Louis



## Fifty-nine percent of the foreign-born residents in the Saint Louis Metro are from ten countries



# EDUCATIONAL PORTRAIT OF IMMIGRANTS AND LATINOS

#### SCHOOL ENROLLMENT FOR THE SAINT LOUIS MSA



#### PRE-SCHOOL SCHOOL ENROLLMENT FOR THE SAINT LOUIS MSA



#### COLLEGE AND GRADUATE SCHOOL - SCHOOL ENROLLMENT FOR THE SAINT LOUIS MSA



#### Bachelor's Degree or Higher- EDUCATION ATTAINMENT FOR THE SAINT LOUIS MSA



# ECONOMIC PORTRAIT OF IMMIGRANTS AND LATINOS





Median Households Income

Latino National Source: 2016 American Community Survey 1-Year Estimates

Native FB: Citiz