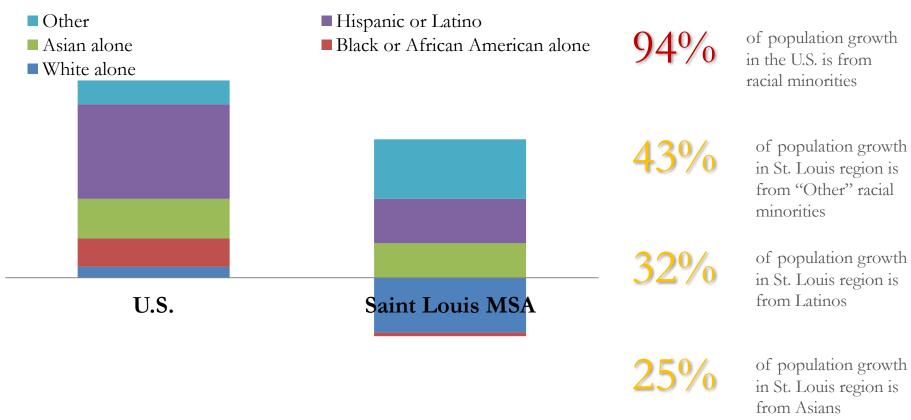

### SINCE 2010, 100% OF THE POPULATION GROWTH FOR THE SAINT LOUIS REGION CAME FROM LATINO, ASIAN, AND OTHER MINORITIES

Source: 2007 U.S Census and 2016 U.S. Census ACS 5 Year Estimates