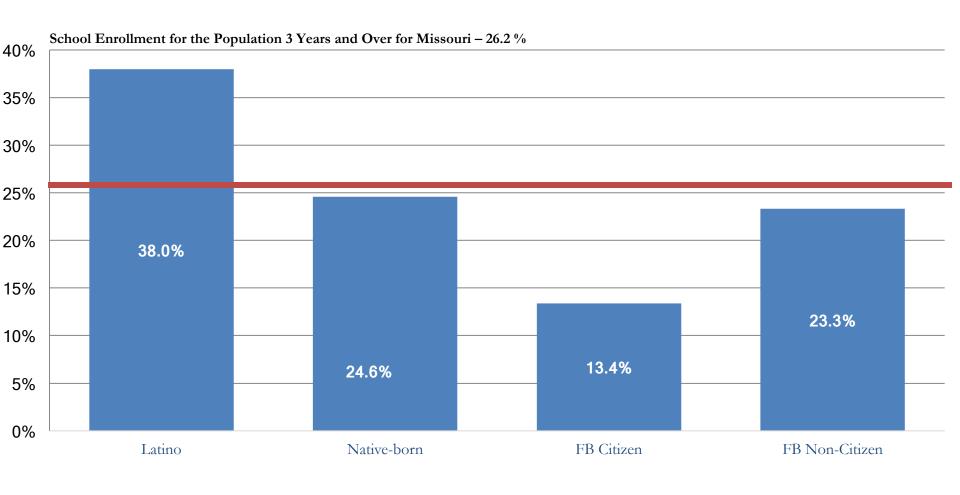

# LATINOS IN THE SAINT LOUIS MSA THE PAST:



2010 and 2016 numbers are from the ACS 1 year estimates. 1980-2000 numbers are the U.S. Decennial Census.

## LATINOS IN THE SAINT LOUIS MSA POTENTIAL FUTURE:



72,534

### 17% Growth Rate Since 2010

## PAN-LATINO DIVERSITY Saint Louis MSA



### POPULATION PYRAMIDS

# POPULATION PYRAMID: Black/White



### POPULATION PYRAMID:

Asian/White



# POPULATION PYRAMID: Latino/White





# DIVERSITY OF THE IMMIGRANT POPULATION

### About 1 out of 2 foreign-born residents arrived after 2000



## DIVERSITY OF THE FOREIGN-BORN POPULATION Saint Louis



## Fifty-nine percent of the foreign-born residents in the Saint Louis Metro are from ten countries



# EDUCATIONAL PORTRAIT OF IMMIGRANTS AND LATINOS

#### SCHOOL ENROLLMENT FOR THE SAINT LOUIS MSA



#### PRE-SCHOOL SCHOOL ENROLLMENT FOR THE SAINT LOUIS MSA



#### COLLEGE AND GRADUATE SCHOOL - SCHOOL ENROLLMENT FOR THE SAINT LOUIS MSA



#### Bachelor's Degree or Higher- EDUCATION ATTAINMENT FOR THE SAINT LOUIS MSA



# ECONOMIC PORTRAIT OF IMMIGRANTS AND LATINOS





Median Households Income

Latino National Source: 2016 American Community Survey 1-Year Estimates

Native FB: Citizen

FB: Not a Citizen



#### LATINO IMMIGRANTS

#### Immigration Status of Latinos



#### Nativity Status of Latinos



# The majority of Latino residents migrated to the Saint Louis region



# The majority of Latino ethnic groups are migrating to the Saint Louis region



### SPATIAL ANALYSIS OF DEMOGRAPHIC CHANGE

of the Latino population lived in Saint Louis City or Saint Louis County in 1980

of the