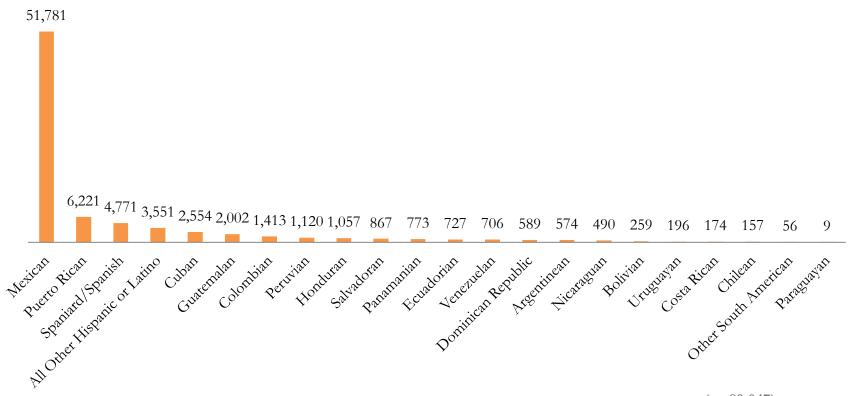

## Fifty-nine percent of the foreign-born residents in the Saint Louis Metro are from ten countries