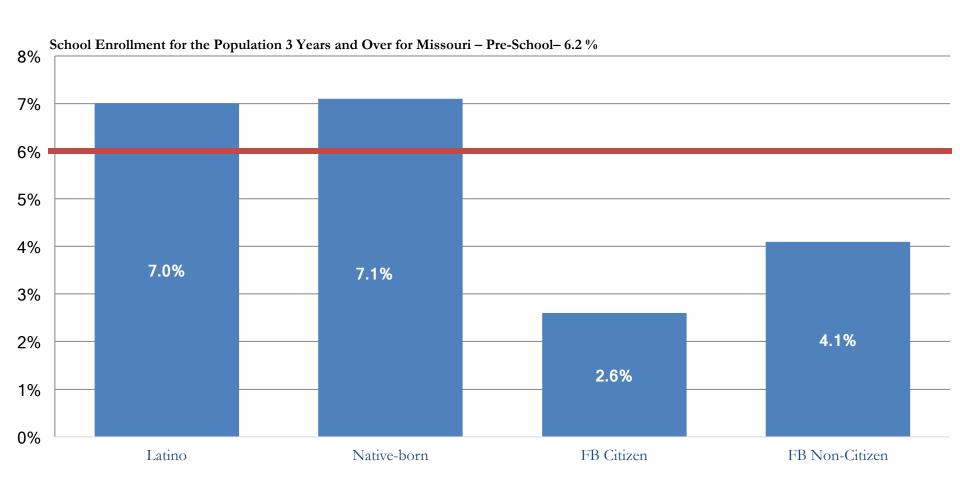

umbers are from the ACS 1 year estimates. 1980-2000 numbers are the U.S. Decennial Census.

## LATINOS IN THE SAINT LOUIS MSA POTENTIAL FUTURE:



72,534

### 17% Growth Rate Since 2010

## PAN-LATINO DIVERSITY Saint Louis MSA



### POPULATION PYRAMIDS

# POPULATION PYRAMID: Black/White



### POPULATION PYRAMID:

Asian/White



# POPULATION PYRAMID: Latino/White





# DIVERSITY OF THE IMMIGRANT POPULATION

### About 1 out of 2 foreign-born residents arrived after 2000



## DIVERSITY OF THE FOREIGN-BORN POPULATION Saint Louis



## Fifty-nine percent of the foreign-born residents in the Saint Louis Metro are from ten countries



# EDUCATIONAL PORTRAIT OF IMMIGRANTS AND LATINOS

#### SCHOOL ENROLLMENT FOR THE SAINT LOUIS MSA



#### PRE-SCHOOL SCHOOL ENROLLMENT FOR THE SAINT LOUIS MSA



#### COLLEGE AND GRADUATE SCHOOL - SCHOOL ENROLLMENT FOR THE SAINT LOUIS MSA



#### Bachelor's Degree or Higher- EDUCATION ATTAINMENT FOR THE SAINT LOUIS MSA



# ECONOMIC PORTRAIT OF IMMIGRANTS AND LATINOS





Median Households Income

Latino National Source: 2016 American Community Survey 1-Year Estimates

Native FB: Citizen

FB: Not a Citizen



#### LATINO IMMIGRANTS

#### Immigration Status of Latinos



#### Nativity Status of Latinos



# The majority of Latino residents migrated to the Saint Louis region



# The majority of Latino ethnic groups are migrating to the Saint Louis region



### SPATIAL ANALYSIS OF DEMOGRAPHIC CHANGE

of the Latino population lived in Saint Louis City or Saint Louis County in 1980

of the Latino population lived in Saint Louis City in 1980

#### St