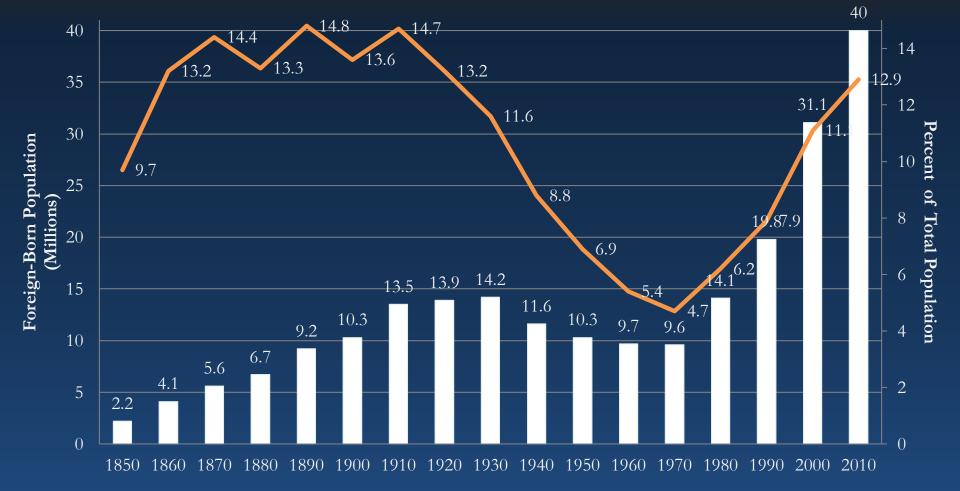

# POPULATION CURVES OF IMMIGRANTS

#### Tends of the U.S. foreign-born population

### Foreign-born Population for the U.S. 2010-2017

increase the foreign-born population for the U.S.

### The foreign-born population share of the U.S. population