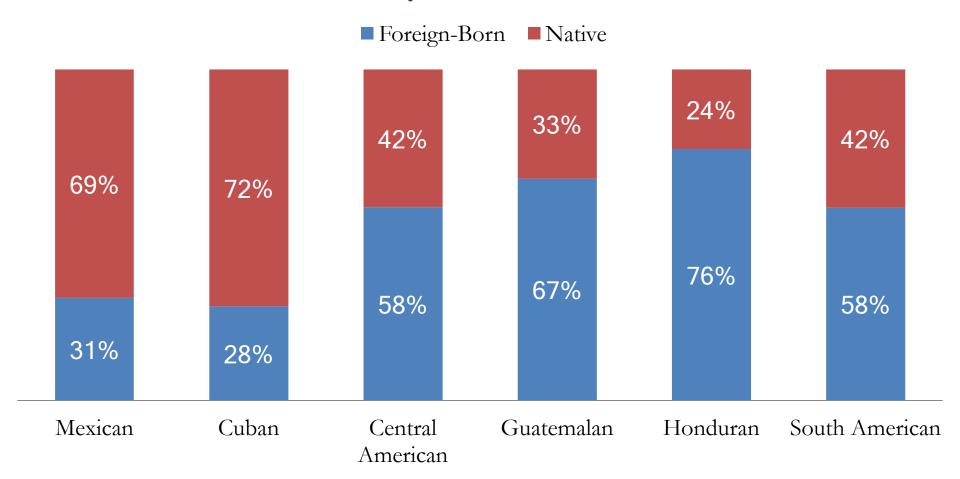

idents arrived after 2000



## DIVERSITY OF THE FOREIGN-BORN POPULATION Saint Louis



## Fifty-nine percent of the foreign-born residents in the Saint Louis Metro are from ten countries



# EDUCATIONAL PORTRAIT OF IMMIGRANTS AND LATINOS

#### SCHOOL ENROLLMENT FOR THE SAINT LOUIS MSA



#### PRE-SCHOOL SCHOOL ENROLLMENT FOR THE SAINT LOUIS MSA



#### COLLEGE AND GRADUATE SCHOOL - SCHOOL ENROLLMENT FOR THE SAINT LOUIS MSA



#### Bachelor's Degree or Higher- EDUCATION ATTAINMENT FOR THE SAINT LOUIS MSA



# ECONOMIC PORTRAIT OF IMMIGRANTS AND LATINOS





Median Households Income

Latino National Source: 2016 American Community Survey 1-Year Estimates

Native FB: Citizen

FB: Not a Citizen



#### LATINO IMMIGRANTS

#### Immigration Status of Latinos



#### Nativity Status of Latinos



# The majority of Latino residents migrated to the Saint Louis region



# The majority of Latino ethnic groups are migrating to the Saint Louis region



### SPATIAL ANALYSIS OF DEMOGRAPHIC CHANGE

of the Latino population lived in Saint Louis City or Saint Louis County in 1980

of the Latino population lived in Saint Louis City in 1980

#### St. Louis MSA

#### Latino Population











of the Latino
population lived in Saint
Louis City or Saint
Louis County in 2016

15% of the Latino population lived in Saint Louis City in 2016

#### St. Louis MSA

# Latino Population < 5000









249% increase in the Latino
Population Since
1980 for the St.
Louis MSA

(Note: Number are absolute change 1980-2016)

#### St. Louis MSA

#### Percent Change

104% - 250%

251% - 500%

501% +



52%