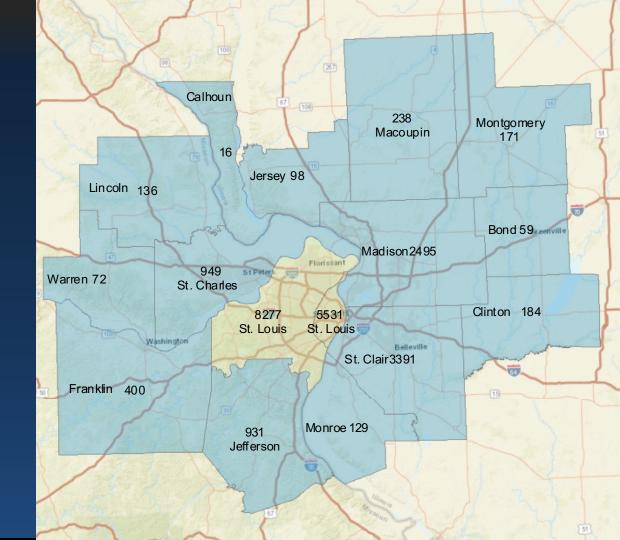

### SPATIAL ANALYSIS OF DEMOGRAPHIC CHANGE

of the Latino population lived in Saint Louis City or Saint Louis County in 1980

of the Latino population lived in Saint Louis City in 1980

#### St. Louis MSA

#### Latino Population

of the Latino
population lived in Saint
Louis City or Saint
Louis County in 2016

15% of the Latino population lived in Saint Louis City in 2016