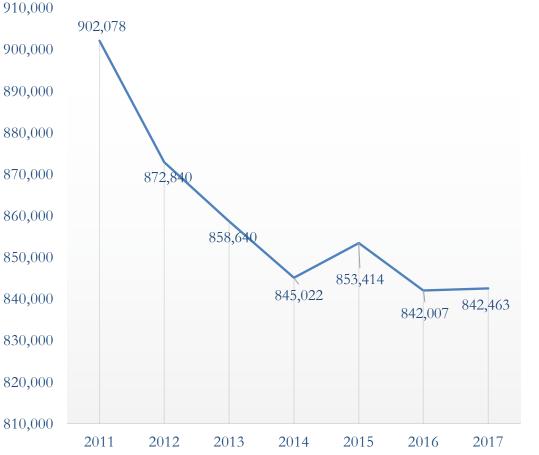

#### Tends of the U.S. foreign-born population

### Foreign-born Population for the U.S. 2010-2017

increase the foreign-born population for the U.S.

### The foreign-born population share of the U.S. population