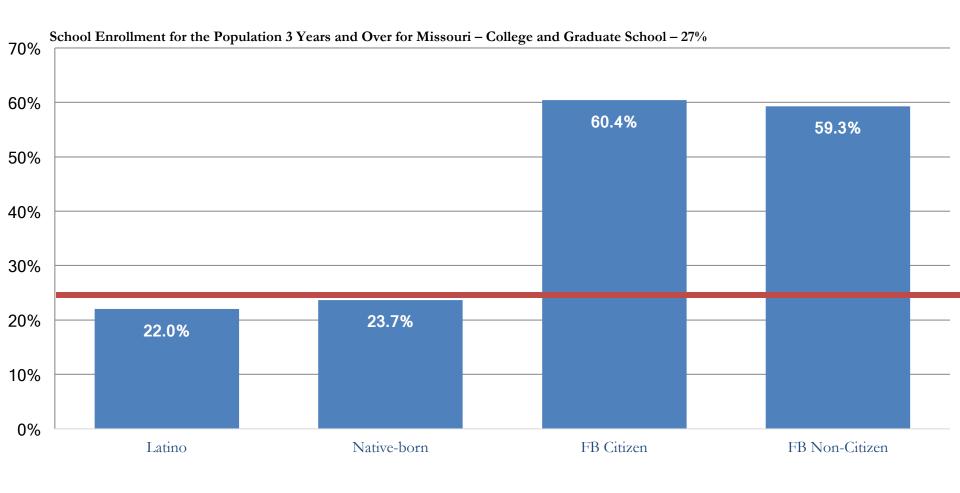

al Census.

## LATINOS IN THE SAINT LOUIS MSA POTENTIAL FUTURE:



72,534

### 17% Growth Rate Since 2010

## PAN-LATINO DIVERSITY Saint Louis MSA



### POPULATION PYRAMIDS

# POPULATION PYRAMID: Black/White



### POPULATION PYRAMID:

Asian/White



# POPULATION PYRAMID: Latino/White





# DIVERSITY OF THE IMMIGRANT POPULATION

### About 1 out of 2 foreign-born residents arrived after 2000



## DIVERSITY OF THE FOREIGN-BORN POPULATION Saint Louis



## Fifty-nine percent of the foreign-born residents in the Saint Louis Metro are from ten countries



# EDUCATIONAL PORTRAIT OF IMMIGRANTS AND LATINOS

#### SCHOOL ENROLLMENT FOR THE SAINT LOUIS MSA



#### PRE-SCHOOL SCHOOL ENROLLMENT FOR THE SAINT LOUIS MSA



#### COLLEGE AND GRADUATE SCHOOL - SCHOOL ENROLLMENT FOR THE SAINT LOUIS MSA



#### Bachelor's Degree or Higher- EDUCATION ATTAINMENT FOR THE SAINT LOUIS MSA



# ECONOMIC PORTRAIT OF IMMIGRANTS AND LATINOS





Median Households Income

Latino National Source: 2016 American Community Survey 1-Year Estimates

Native FB: Citizen

FB: Not a Citizen



#### LATINO IMMIGRANTS

#### Immigration Status of Latinos



#### Nativity Status of Latinos



# The majority of Latino residents migrated to the Saint Louis region



# The majority of Latino ethnic groups are migrating to the Saint Louis region



### SPATIAL ANALYSIS OF DEMOGRAPHIC CHANGE

of the Latino population lived in Saint Louis City or Saint Louis County in 1980

of the Latino population lived in Saint Louis City in 1980

#### St. Louis MSA

#### Latino Population











of the Latino
population lived in