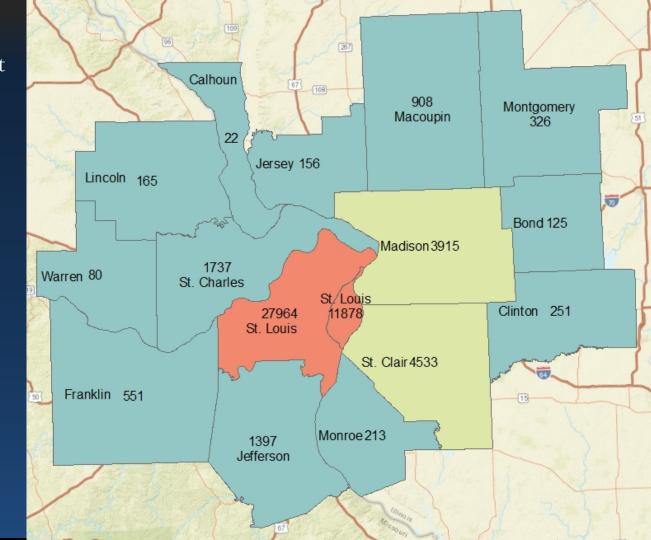

# Latino Population < 5000

249% increase in the Latino
Population Since
1980 for the St.
Louis MSA

(Note: Number are absolute change 1980-2016)

#### St. Louis MSA