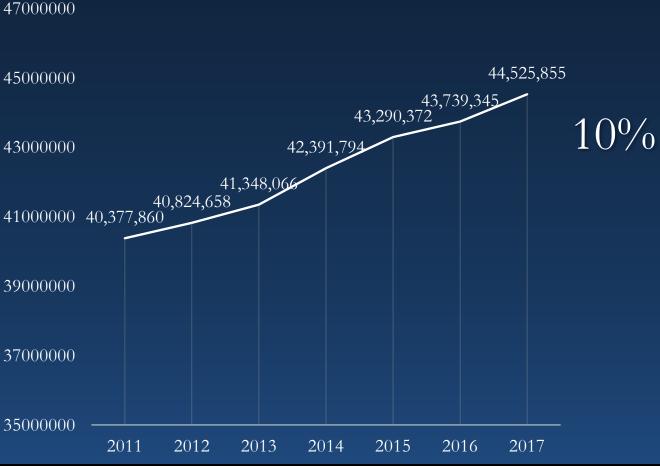

### Foreign-born Population for the U.S. 2010-2017

increase the foreign-born population for the U.S.

### The foreign-born population share of the U.S. population