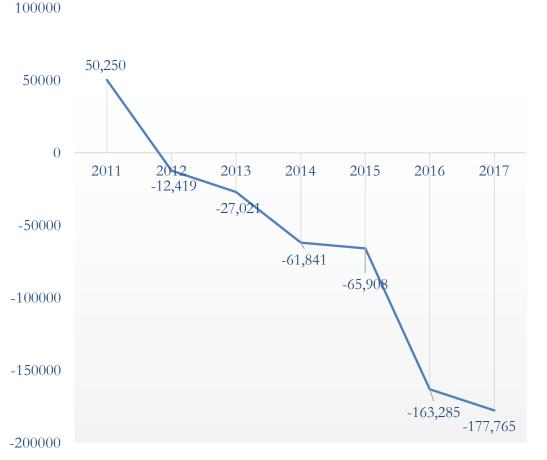

### Natural decline of the U.S. White population

97,000 Demographic deficit from 2015 to 2016 for the White population

## Natural increase of the U.S. Latino population

Latinos, on average, are added to U.S. population simply from births every year

860,000