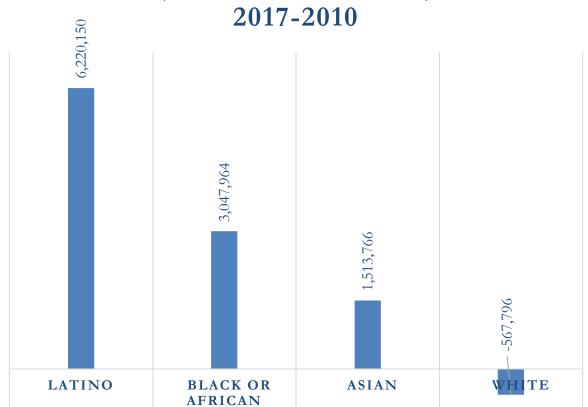

### NATURAL POPULATION INCREASE/DECREASE (BIRTHS-DEATHS) 2017-2010

**AMERICAN** 

5.5 Latino
babies are
born for
every Latino
death

0.9 White babies are born for every White death

### Natural decline of the U.S. White population

97,000 Demographic deficit from 2015 to 2016 for the White population

## Natural increase of the U.S. Latino population

Latinos, on average, are added to U.S. population simply from births every year

860,000