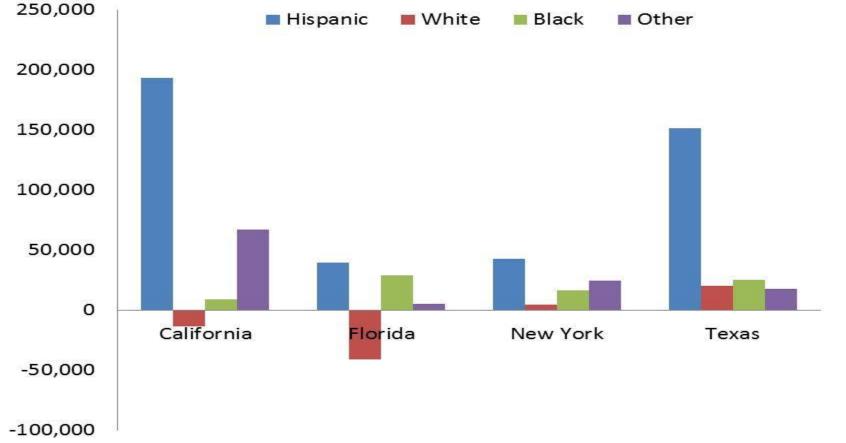

### MOST OF THE POPULATION GROWTH IN THE U.S. AND SAINT LOUIS REGION FROM 2000-2010 CAME FROM RACIAL MINORITIES

Saint Louis MSA

### SINCE 2010, 100% OF THE POPULATION GROWTH FOR THE SAINT LOUIS REGION CAME FROM LATINO, ASIAN, AND OTHER MINORITIES

Source: 2007 U.S Census and 2016 U.S. Census ACS 5 Year Estimates