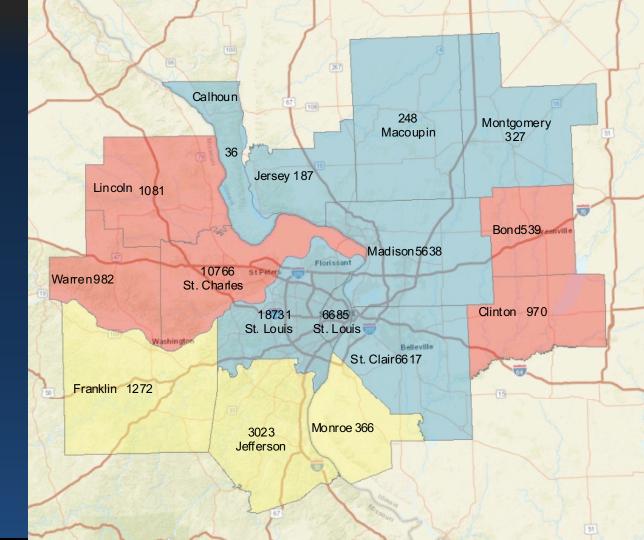

#### Foreign-Born

45 - 2500

2501 - 5000

5001 - 7500

7501 - 68893

766% increase in the immigrant population since 1980 for the St. Charles
(Note: Number are absolute change 1980-

#### Percent Change

-68% - 0%

1% - 105%

106% - 294%

295% - 766%