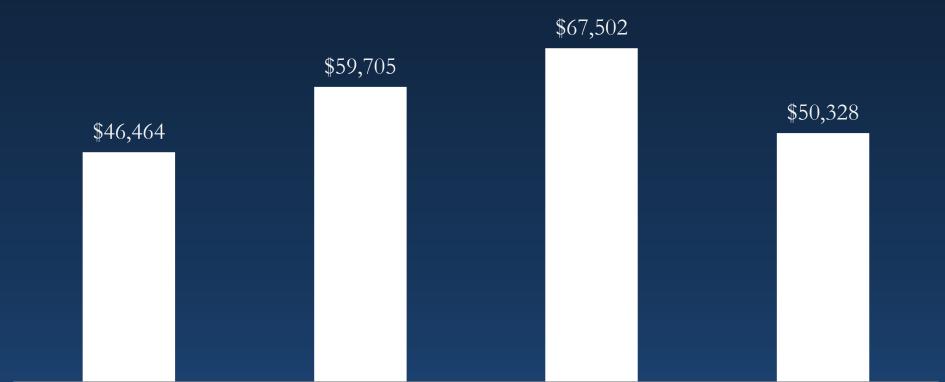

# ECONOMIC PORTRAIT OF IMMIGRANTS AND LATINOS

Median Households Income

Latino National Source: 2016 American Community Survey 1-Year Estimates

Native FB: Citizen

FB: Not a Citizen