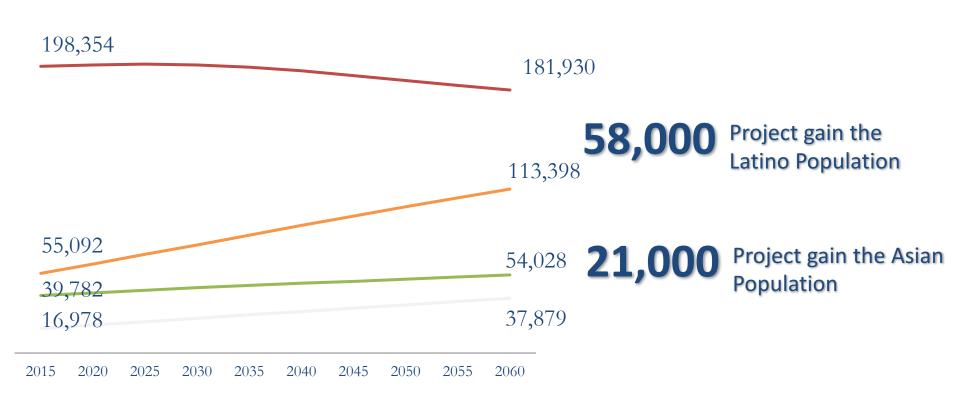

### **Population Projections**

Source: U.S. Census

### **Population Projections**