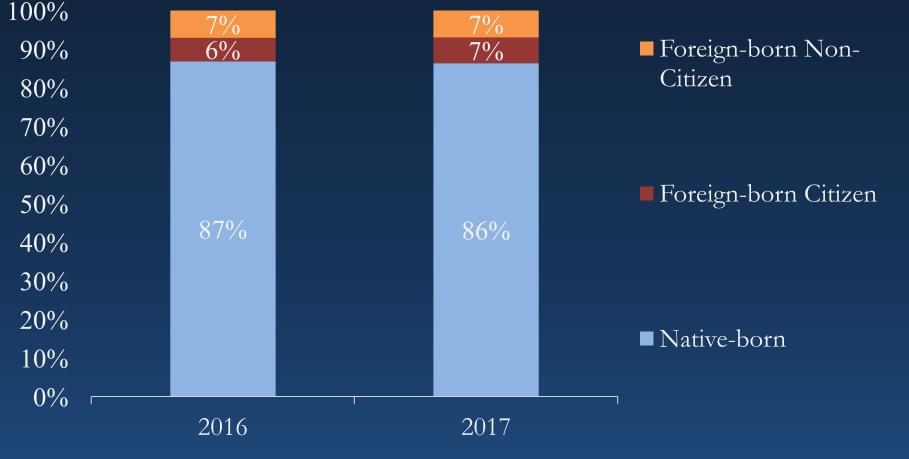

### The foreign-born population share of the U.S. population

### About 1 out of 2 foreign-born residents arrived after 2000