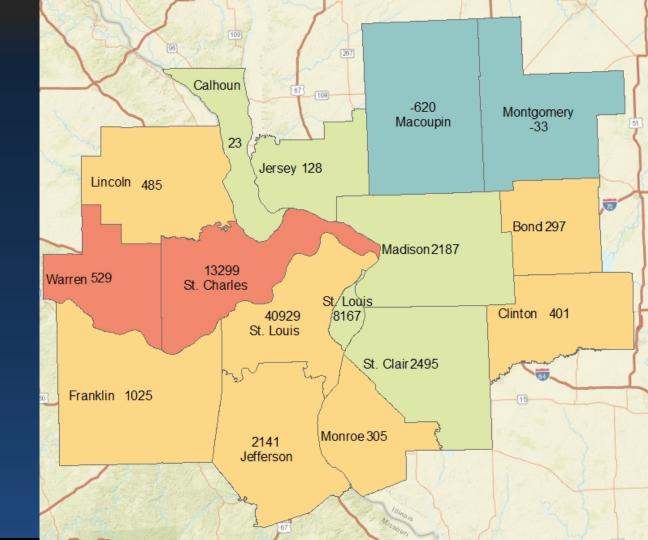

#### Percent Change

104% - 250%

251% - 500%

501% +

52%

of the immigrant population lived in St. Louis County in 1980

#### Percent Change

-68% - 0%

1% - 105%

106% - 294%

295% - 766%