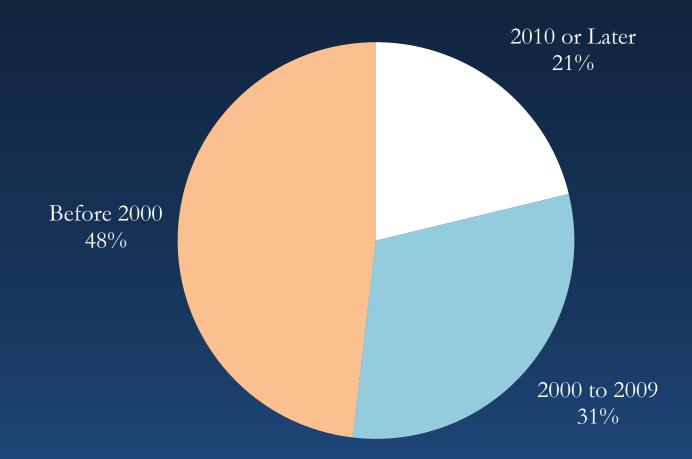

rease the foreign-born population for the U.S.

### The foreign-born population share of the U.S. population



# Foreign-born population in Saint Louis MSA



Source: Figure computed by Sandoval, J.S. Onésimo. U.S Census Data

# POPULATION CURVES FOR LATINOS

## LATINOS IN THE SAINT LOUIS MSA THE PAST:



2010 and 2016 numbers are from the ACS 1 year estimates. 1980-2000 numbers are the U.S. Decennial Census.

## LATINOS IN THE SAINT LOUIS MSA POTENTIAL FUTURE:



72,534

### 17% Growth Rate Since 2010

## PAN-LATINO DIVERSITY Saint Louis MSA



### POPULATION PYRAMIDS

# POPULATION PYRAMID: Black/White



### POPULATION PYRAMID:

Asian/White



# POPULATION PYRAMID: Latino/White





# DIVERSITY OF THE IMMIGRANT POPULATION

### About 1 out of 2 foreign-born residents arrived after 2000



## DIVERSITY OF THE FOREIGN-BORN POPULATION Saint Louis



## Fifty-nine percent of the foreign-born residents in the Saint Louis Metro are from ten countries



# EDUCATIONAL PORTRAIT OF IMMIGRANTS AND LATINOS

#### SCHOOL ENROLLMENT FOR THE SAINT LOUIS MSA



#### PRE-SCHOOL SCHOOL ENROLLMENT FOR THE SAINT LOUIS MSA



#### COLLEGE AND GRADUATE SCHOOL - SCHOOL ENROLLMENT FOR THE SAINT LOUIS MSA



#### Bachelor's Degree or Higher- EDUCATION ATTAINMENT FOR THE SAINT LOUIS MSA



# ECONOMIC PORTRAIT OF IMMIGRANTS AND LATINOS





Median Households Income

Latino National Source: 2016 American Community Survey 1-Year Estimates

Native FB: Citizen

FB: Not a Citizen



#### LATINO IMMIGRANTS

#### Immigration Status of Latinos



#### Nativity Status of Latinos



# The majority of Latino