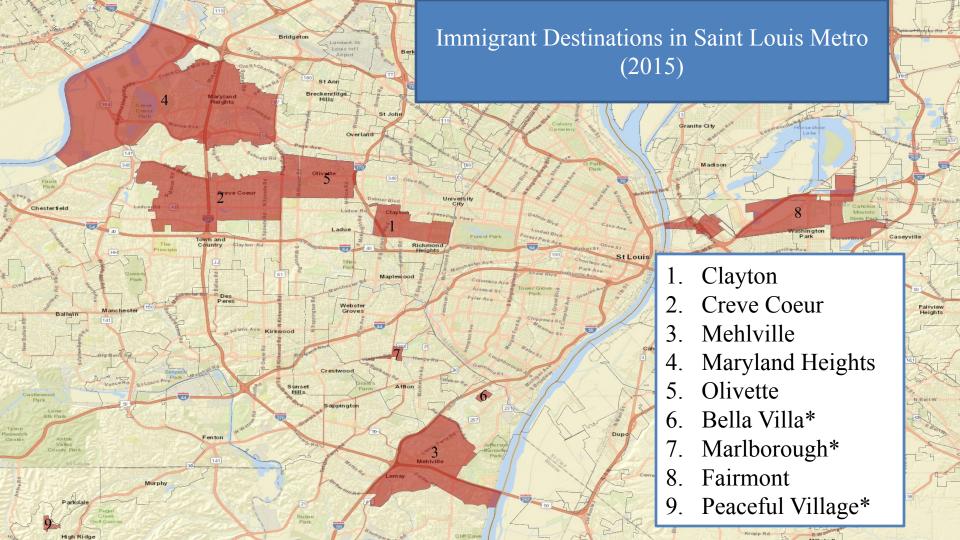

### SPATIAL ANALYSIS OF DEMOGRAPHIC CHANGE

of the Latino population lived in Saint Louis City or Saint Louis County in 1980

of the Latino population lived in Saint Louis City in 1980