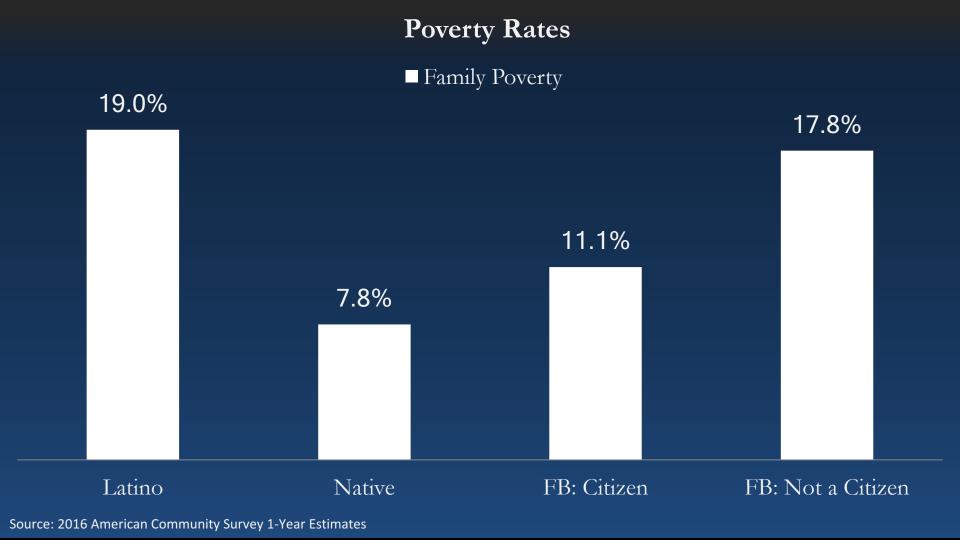

# ECONOMIC PORTRAIT OF IMMIGRANTS AND LATINOS

Median Households Income

Latino National Source: 2016 American Community Survey 1-Year Estimates

Native FB: Citizen

FB: Not a Citizen