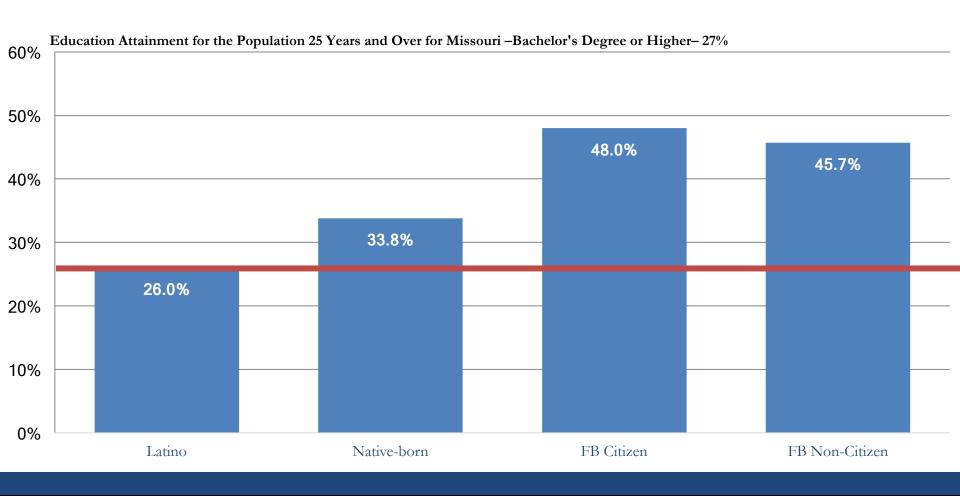

Growth Rate Since 2010

## PAN-LATINO DIVERSITY Saint Louis MSA



### POPULATION PYRAMIDS

# POPULATION PYRAMID: Black/White



### POPULATION PYRAMID:

Asian/White



# POPULATION PYRAMID: Latino/White





# DIVERSITY OF THE IMMIGRANT POPULATION

### About 1 out of 2 foreign-born residents arrived after 2000



## DIVERSITY OF THE FOREIGN-BORN POPULATION Saint Louis



## Fifty-nine percent of the foreign-born residents in the Saint Louis Metro are from ten countries



# EDUCATIONAL PORTRAIT OF IMMIGRANTS AND LATINOS

#### SCHOOL ENROLLMENT FOR THE SAINT LOUIS MSA



#### PRE-SCHOOL SCHOOL ENROLLMENT FOR THE SAINT LOUIS MSA



#### COLLEGE AND GRADUATE SCHOOL - SCHOOL ENROLLMENT FOR THE SAINT LOUIS MSA



#### Bachelor's Degree or Higher- EDUCATION ATTAINMENT FOR THE SAINT LOUIS MSA



# ECONOMIC PORTRAIT OF IMMIGRANTS AND LATINOS





Median Households Income

Latino National Source: 2016 American Community Survey 1-Year Estimates

Native FB: Citizen

FB: Not a Citizen



#### LATINO IMMIGRANTS

#### Immigration Status of Latinos



#### Nativity Status of Latinos



# The majority of Latino residents migrated to the Saint Louis region



# The majority of Latino ethnic groups are migrating to the Saint Louis region



### SPATIAL ANALYSIS OF DEMOGRAPHIC CHANGE

of the Latino population lived in Saint Louis City or Saint Louis County in 1980

of the Latino population lived in Saint Louis City in 1980

#### St. Louis MSA

#### Latino Population











of the Latino
population lived in Saint
Louis City or Saint
Louis County in 2016

15% of the Latino population live