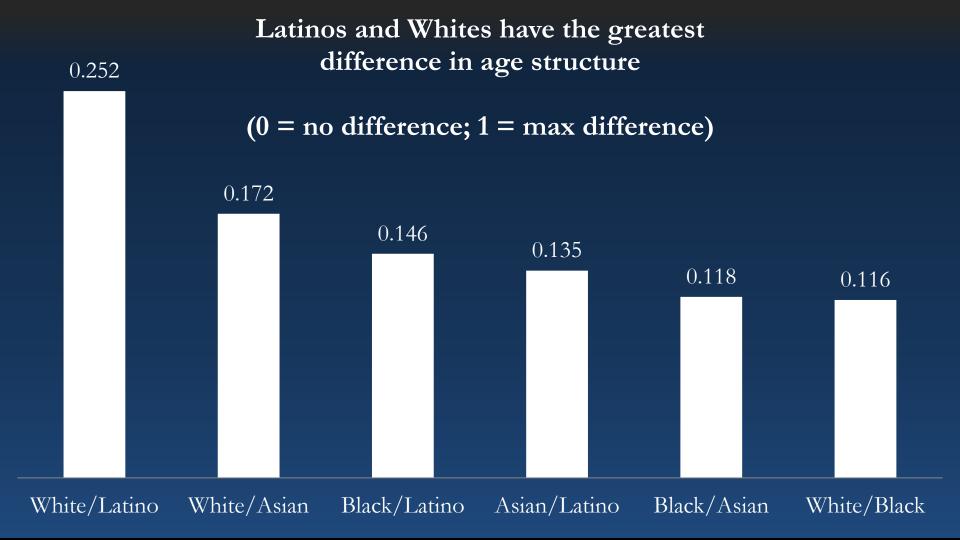

### POPULATION PYRAMIDS

# POPULATION PYRAMID: Black/White

### POPULATION PYRAMID:

Asian/White

# POPULATION PYRAMID: Latino/White