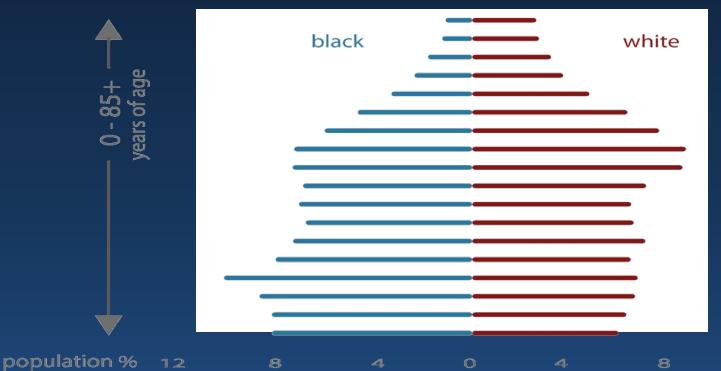

Demographic Winter (Deaths >Births) 2014



# POPULATION CURVES OF IMMIGRANTS

#### Tends of the U.S. foreign-born population



### Foreign-born Population for the U.S. 2010-2017



increase the foreign-born population for the U.S.

### The foreign-born population share of the U.S. population



# Foreign-born population in Saint Louis MSA



Source: Figure computed by Sandoval, J.S. Onésimo. U.S Census Data

# POPULATION CURVES FOR LATINOS

## LATINOS IN THE SAINT LOUIS MSA THE PAST:



2010 and 2016 numbers are from the ACS 1 year estimates. 1980-2000 numbers are the U.S. Decennial Census.

## LATINOS IN THE SAINT LOUIS MSA POTENTIAL FUTURE:



72,534

### 17% Growth Rate Since 2010

## PAN-LATINO DIVERSITY Saint Louis MSA



### POPULATION PYRAMIDS

# POPULATION PYRAMID: Black/White



### POPULATION PYRAMID:

Asian/White



# POPULATION PYRAMID: Latino/White





# DIVERSITY OF THE IMMIGRANT POPULATION

### About 1 out of 2 foreign-born residents arrived after 2000



## DIVERSITY OF THE FOREIGN-BORN POPULATION Saint Louis



## Fifty-nine percent of the foreign-born residents in the Saint Louis Metro are from ten countries



# EDUCATIONAL PORTRAIT OF IMMIGRANTS AND LATINOS

#### SCHOOL ENROLLMENT FOR THE SAINT LOUIS MSA



#### PRE-SCHOOL SCHOOL ENROLLMENT FOR THE SAINT LOUIS MSA



#### COLLEGE AND GRADUATE SCHOOL - SCHOOL ENROLLMENT FOR THE SAINT LOUIS MSA



#### Bachelor's Degree or Higher- EDUCATION ATTAINMENT FOR THE SAINT LOUIS MSA



# ECONOMIC PORTRAIT OF IMMIGRANTS AND LATINOS





Median Households Income

Latino National Source: 2016 American Community S