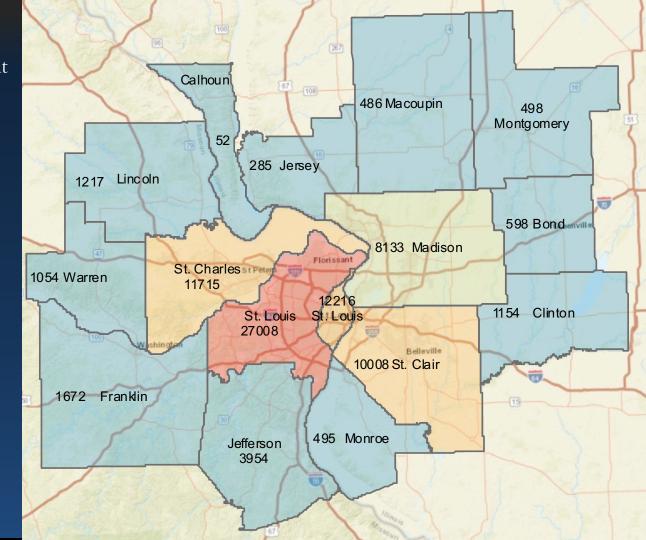

#### Percent Change

104% - 250%

251% - 500%

501% +

52%

of the immigrant population lived in St. Louis County in 1980

#### Foreign-Born

45 - 2500

2501 - 5000

5001 - 7500

7501 - 68893

55%

of the immigrant population lived in St. Louis County in 2016