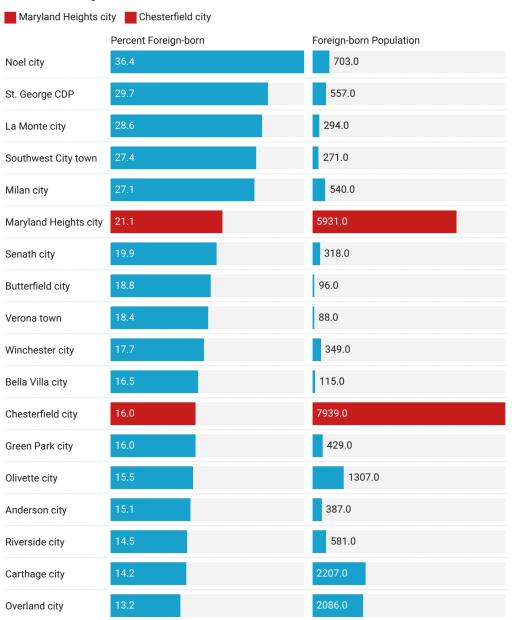

# ACS 2022 5 Year Estimates Immigration Destinations in Missouri

#### **Immigrant Destinations in Missouri**

Cities/Places larger than 300 residents

Chart created by J.S. Onésimo Sándoval, Saint Louis University
Source: U.S. Census, 2022 5 ACS Estimates • Created with Datawrapper