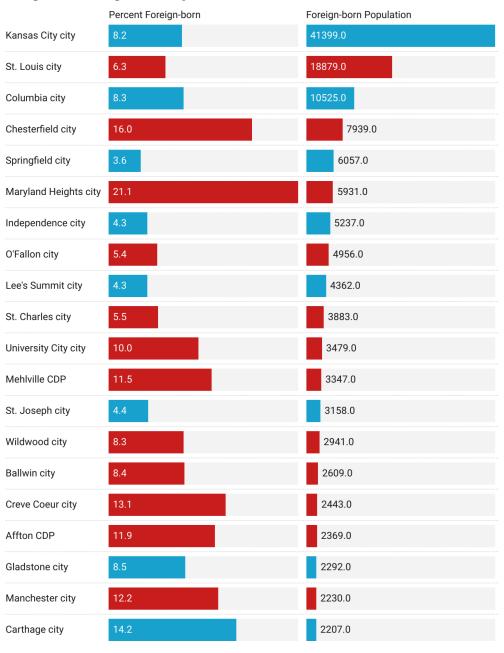

### ACS 2022 5 Year Estimates Largest Immigrant Population in Missouri

#### **Largest Immigrant Populations in Missouri**

Chart created by J.S. Onésimo Sándoval, Saint Louis University
Source: U.S. Census, 2022 5 ACS Estimates • Created with Datawrapper